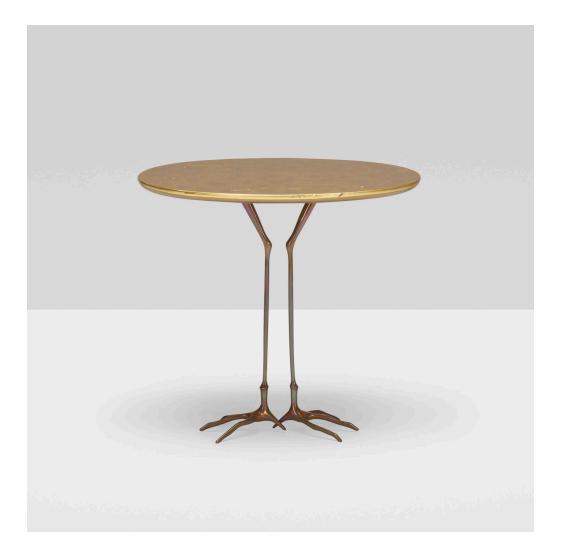

## **MERET OPPENHEIM** Traccia table from the Ultramobile collection

Simon Gavina | Switzerland/Italy, 1936/c. 2000 | gold leaf over wood, cast bronze  $25\frac{1}{2}$  h ×  $26\frac{3}{4}$  w ×  $20\frac{3}{4}$  d in ( $65 \times 68 \times 53$  cm)

Sold with a certificate of authenticity from Simon.

**Literature:** Surreal Things: Surrealism and Design, Wood, ppg. 270-271 Simon Gavina, manufacturer's catalog, pg. 22

Estimate: \$5,000-7,000