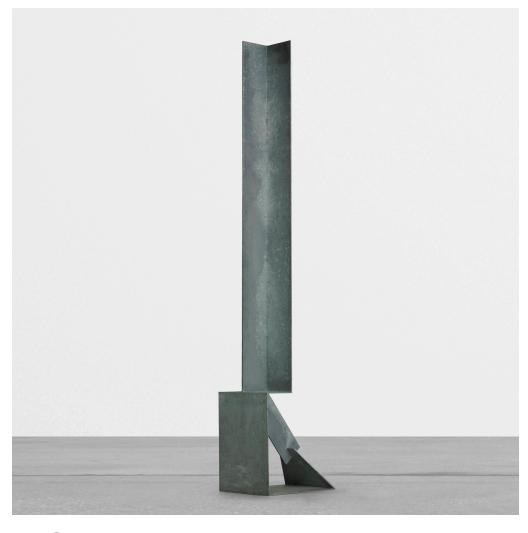

## ISAMU NOGUCHI Shaft & Root (IN82-2101)

Gemini G.E.L. | USA, 1982/1983 | hot-dipped galvanized steel 122 h  $\times$  25% w  $\times$  19 d in (310  $\times$  65  $\times$  48 cm)

Welded signature and date to edge: [IN 82]. Signed with applied publishers plaque to underside: [Isamu Noguchi Shaft & Root 8/18 published by Gemini G.E.L. Isamu Noguchi Foundation 1983 IN82-2101]. This work is number 8 from the edition of 18 published by Gemini G.E.L., Los Angeles.

Provenance: Wright, Important Design, 7 June 2012, Lot 176 | Private Collection, London

Literature: Isamu Noguchi at Gemini 1982-1983, McClure, ppg. 46-47

Estimate: \$40,000-60,000

Result: \$55,000