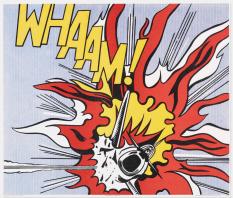

# ROY LICHTENSTEIN WHAAM! poster (diptych)

offset lithograph on Huntsman Superwhite Cartridge paper  $24\% \text{ h} \times 58 \text{ w}$  in  $(63 \times 147 \text{ cm})$ 

Each sheet measures: 24.75 h x 29 w in

Printed manufacturer's mark to lower edge of each sheet 'Published by The Tate Gallery, London. Roy Lichtenstein: WHAAM! 1963. Reproduced and Printed in Great Britain by Lautrec Ltd, Leeds, 3M488'. This work is from the edition of 3000 printed by Lautrec Photo Litho Ltd. and published by the Tate Gallery, London depicting the painting WHAAM! (1963) in the collection of the Tate Gallery, London.