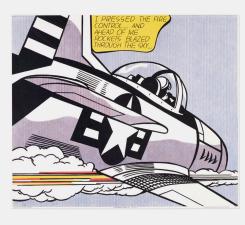

# ROY LICHTENSTEIN WHAAM! poster (diptych)

offset lithograph on Huntsman Superwhite Cartridge paper  $24\% \text{ h} \times 58 \text{ w}$  in  $(63 \times 147 \text{ cm})$ 

Each sheet measures: 24.75 h x 29 w in

Printed manufacturer's mark to lower edge of each sheet 'Published by The Tate Gallery, London. Roy Lichtenstein: WHAAM! 1963. Reproduced and Printed in Great Britain by Lautrec Ltd, Leeds, 3M488'. This work is from the edition of 3000 printed by Lautrec Photo Litho Ltd. and published by the Tate Gallery, London depicting the painting WHAAM! (1963) in the collection of the Tate Gallery, London.