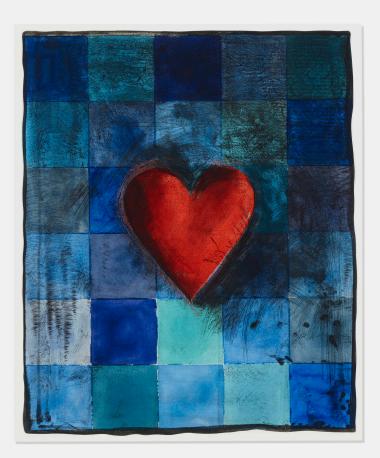

## JIM DINE Hart in Blu

woodcut and etching with hand coloring on Arches Cover White, cut edges 271/4 h × 221/4 w in (69 × 57 cm)

Signed, dated and numbered to lower margin 'J. Dine 19/50 1995'. This work is number 19 from the edition of 50 published by Spring Street Workshop, New York.

**Provenance:** Private Collection, Chicago

Literature: Jim Dine Prints, 1985-2000: A Catalogue Raisonné, Carpenter, pl. 95, pg. 138

Estimate: \$8,000-12,000 Result: \$10,625

#