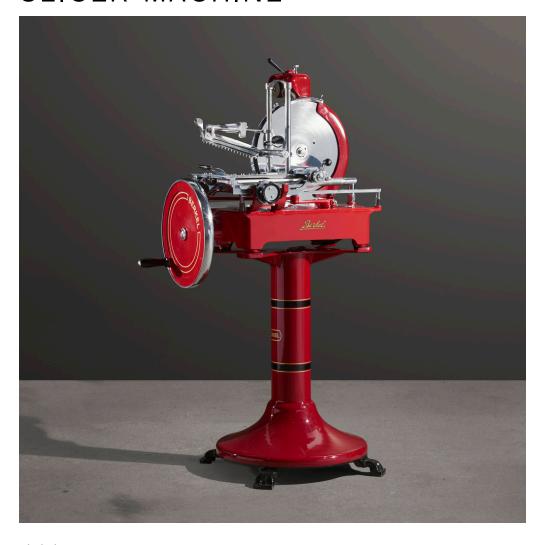

### BERKEL

Flywheel slicer, model 12

The Netherlands, c. 1955 | enameled cast iron, chrome-plated steel, stainless steel, acrylic, sharpening stone, Bakelite

 $56\% \text{ h} \times 25\% \text{ w} \times 34 \text{ d in } (144 \times 65 \times 86 \text{ cm})$ 

Signed with metal manufacturer's label to slicer: [The Auto Scale & Slicing Machine Co. Berkel Direzione e Stabilimento via F. Lippi 19 Milano].

Provenance: Important Private Collection, Parma, Italy | Private Collection, Chicago