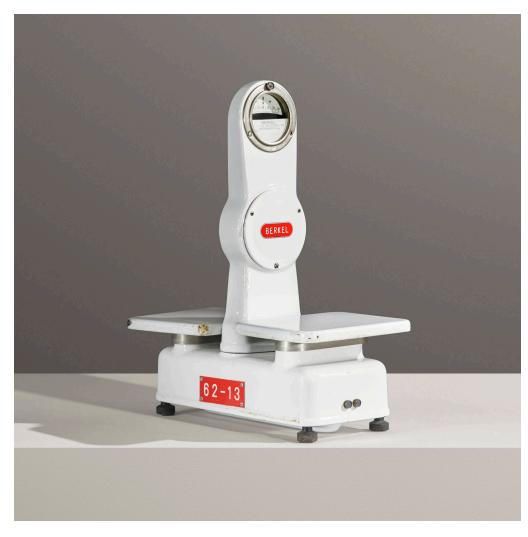

### **BERKEL**

Cyclope scale, model 519

The Netherlands, 1963 | enameled cast iron, enameled steel, glass, aluminum 23½ h  $\times$  20½ w  $\times$  9½ d in (60  $\times$  52  $\times$  24 cm)

Signed with stamped manufacturer's mark to face: [Berkel Type ZNX (Cyclope) Nr 436 Weegvermogen 1963].

Provenance: Important Private Collection, Parma, Italy | Private Collection, Chicago

Estimate: \$1,000-1,500

Result: \$625