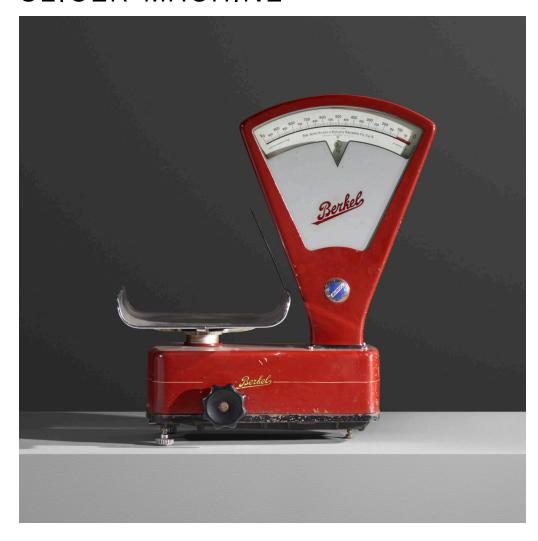

## **BERKEL**

scale, model NF 1 KG

The Netherlands, c. 1951 | enameled cast iron, chrome-plated brass, reverse painted glass, Bakelite  $25\frac{1}{2}$  h × 23 w × 16 d in  $(65 \times 58 \times 41$  cm)

Signed with printed manufacturer's mark to face: [The Auto-Scale and Slicing Machine Co. S.P.A. Milano]. Signed with enameled manufacturer's mark to base: [Prodotti Berkel N: 02720].

Provenance: Important Private Collection, Parma, Italy | Private Collection, Chicago