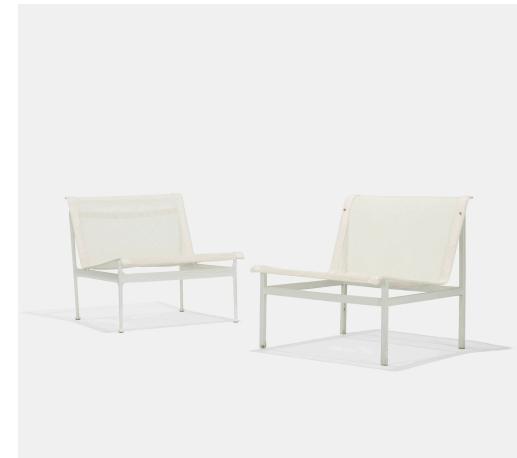

## **RICHARD SCHULTZ** Prototype Swell lounge chairs, set of two

Richard Schultz Design, Inc. | USA, c. 2005 | enameled steel, powder-coated aluminum, nylon, vinyl 30 h × 31 w × 32 d in (76 × 79 × 81 cm)

The Swell chair was designed by Schultz as a response to customers who requested larger scale lounge seating. One example features a welded tubular frame, the second is cast but missing the seat stretcher, a detail that was added before final production.