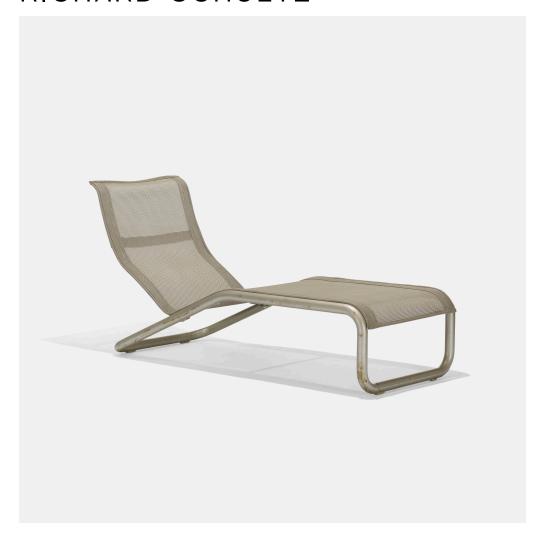

### RICHARD SCHULTZ

Prototype Contour chaise lounge

Knoll International | USA, c. 1985 | enameled steel, nylon 33 h  $\times$  26 w  $\times$  68 d in (84  $\times$  66  $\times$  173 cm)

Richard Schultz designed this series of products in response to a request from Knoll for a new line of outdoor furniture to replace the Leisure Collection. This line was envisioned to utilize the new mesh initially developed for the Leisure Collection but without the vinyl strap along the edges.