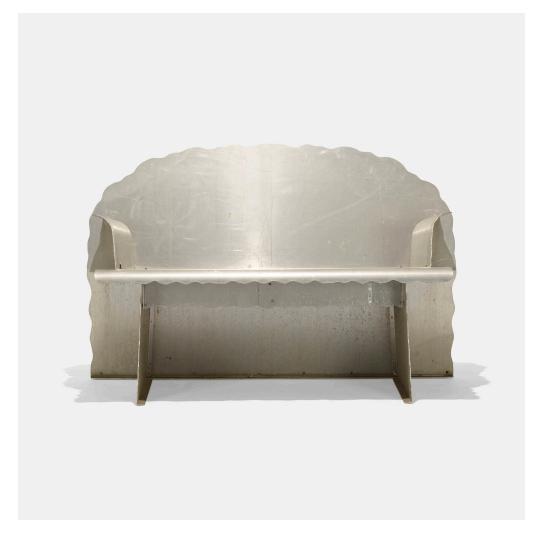

## RICHARD SCHULTZ Prototype Topiary bench

Richard Schultz Design, Inc. | USA, c. 1993 | aluminum  $35 \text{ h} \times 54 \text{ w} \times 25 \text{ d}$  in  $(89 \times 137 \times 63 \text{ cm})$ 

This hand-produced prototype was created to determine if the form, comfort and structure of the bench was appropriate prior to programming the computerized equipment that would make the final perforated versions.