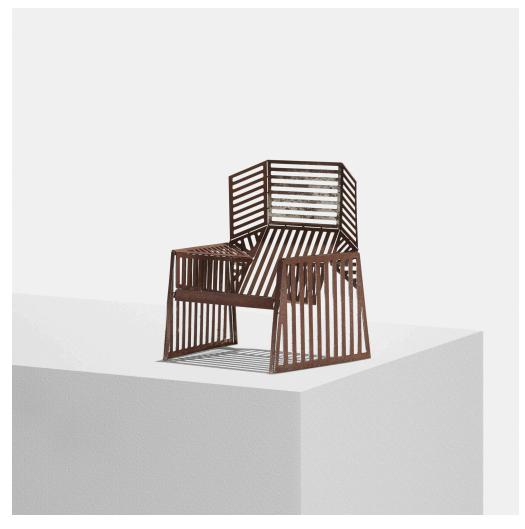

## RICHARD SCHULTZ

Prototype Wing chair miniature

Richard Schultz Design, Inc. | USA, c. 2008 | lazer-cut steel  $7\frac{1}{4}$  h ×  $6\frac{1}{2}$  w × 5 d in (18 × 17 × 13 cm)

This work was designed as a miniature, not a developmental model. Laser cut from a sheet of metal, it was intended to be shipped flat and then folded into form in the same manner the large scale Wing chair is produced.