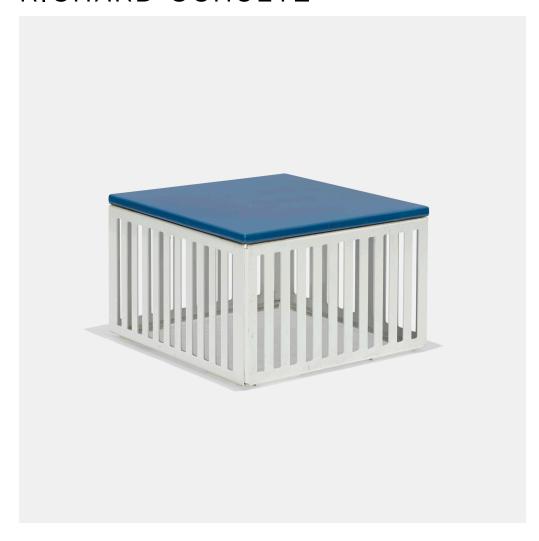

## RICHARD SCHULTZ

**Production Prototype Wing table** 

Richard Schultz Design, Inc. | USA, 2008 | powder-coated aluminum, powder-coated steel  $16\frac{1}{2}$  h ×  $26\frac{1}{2}$  w ×  $26\frac{1}{2}$  d in ( $42\times67\times67$  cm)

This prototype table features glides that are glued; on production versions the glides would be screwed.

Glazed signature and date to underside: [Richard Schultz 08].

Estimate: \$1,000-1,500

Result: \$875