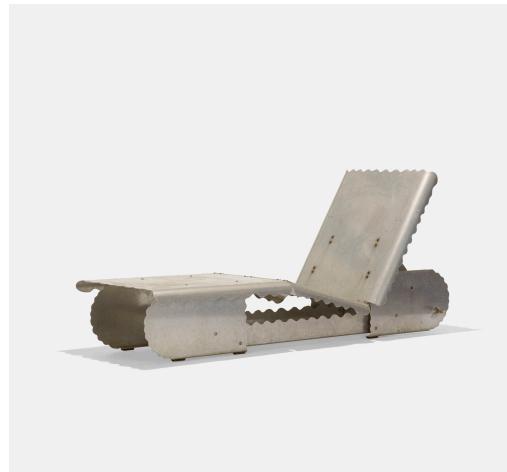

## RICHARD SCHULTZ Prototype Topiary chaise lounge

Richard Schultz Design, Inc. | USA, c. 1993 | aluminum, steel  $30 \text{ h} \times 27 \text{ w} \times 75 \text{ d}$  in ( $76 \times 69 \times 190 \text{ cm}$ )

This prototype was hand-produced to study the form, comfort and structure of the chair before programming the computerized equipment that would produce the line.

Estimate: \$1,000-1,500 Result: \$3,000