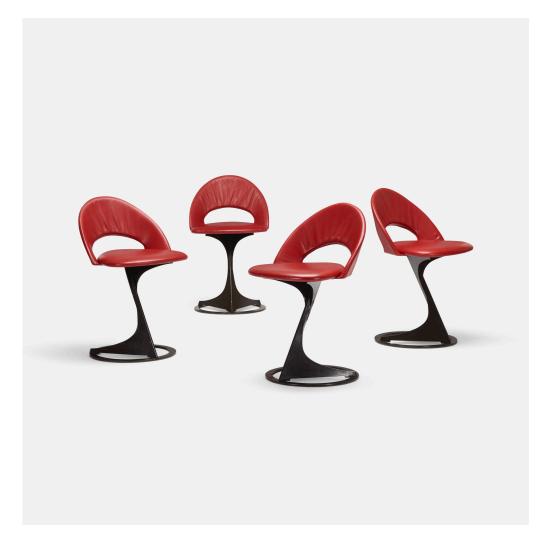

## SANTIAGO CALATRAVA

set of four chairs from the Tabourettli Theatre

De Sede | Spain/Switzerland, 1986 | enameled steel, leather 29 h  $\times$  17% w  $\times$  19 d in (74  $\times$  45  $\times$  48 cm)

Signed with embossed manufacturer's mark to each example: [De Sede Switzerland].

Provenance: Tabourettli Theatre, Basel | Private Collection

Literature: El Croquis No. 38, October 1992, Santiago Calatrava 1983/1989, Calatrava et al., ppg.

74-89

Estimate: \$5,000-7,000