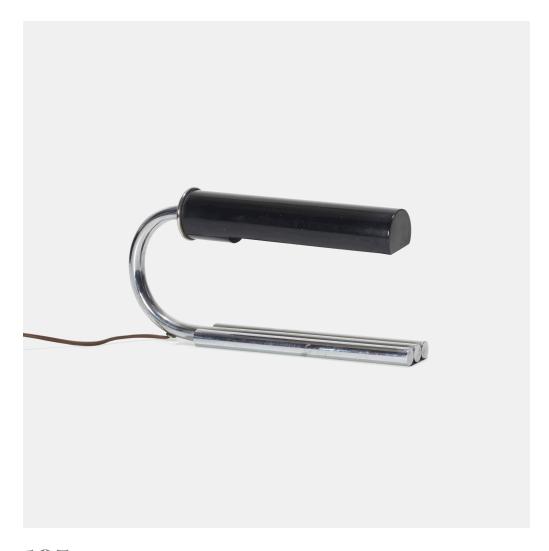

## **GILBERT ROHDE**

table lamp

Mutual-Sunset Lamp Manufacturing Company | USA, c. 1933 | chrome-plated and enameled brass 6% h  $\times$  14 w  $\times$  2½ d in (17  $\times$  36  $\times$  6 cm)

**Provenance:** Wright, *Modernists 20: Michael and Gabrielle Boyd*, 14 September 2003, Lot 102 | Private Collection

Exhibited: Sitting on the Edge, 1998, San Francisco Museum of Modern Art

**Literature:** The Machine Age in America, The Brooklyn Museum, pg. 311 Sitting on the Edge, Antonelli, Betsky, Boyd, and Garner, pg. 160 illustrates this example

Estimate: \$3,000-5,000