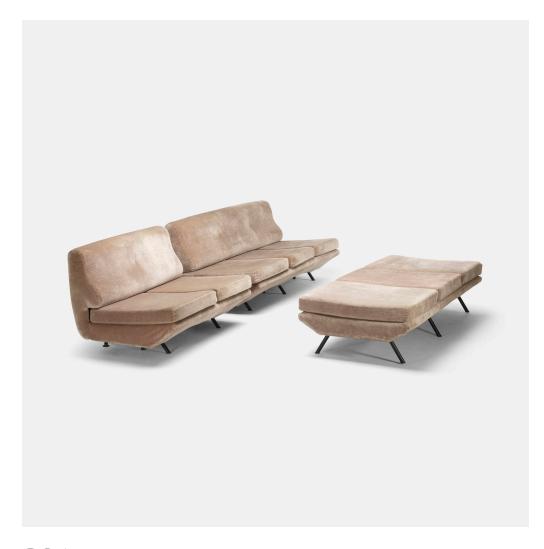

### MARCO ZANUSO

salon suite

Arflex | Italy, 1951 | upholstery, enameled steel, rubber 29 h × 76 w × 35 d in (74 × 193 × 89 cm)

Suite includes sofa, settee and daybed. Sofa and settee feature adjustable backrests that can be tilted backwards to extend seat depth. Signed with decal manufacturer's label to underside of settee: [Arflex Milano].

**Provenance:** Collection of Christophe Van de Weghe, New York | Wright, *Modern Design*, 17 October 2013, Lot 226 | Private Collection

Literature: Mobili Tipo, Aloi, ppg. 90-91

Estimate: \$10,000-15,000