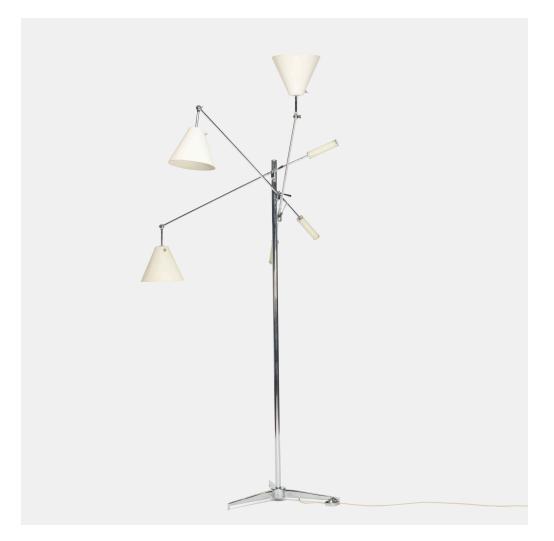

## 216

ANGELO LELII Three-Arm floor lamp

Arredoluce | Italy, 1947 | chrome-plated brass, enameled aluminum, enameled steel  $65 \text{ h} \times 35 \text{ w} \times 35 \text{ d}$  in ( $165 \times 89 \times 89 \text{ cm}$ )

This work features switches to each diffuser and chrome finishing, details seen only on examples present in the United States. This work has been reviewed by the Arredoluce Archives. Signed with impressed manufacturer's mark to interior of each shade: [Made in Italy Arredoluce Monza].