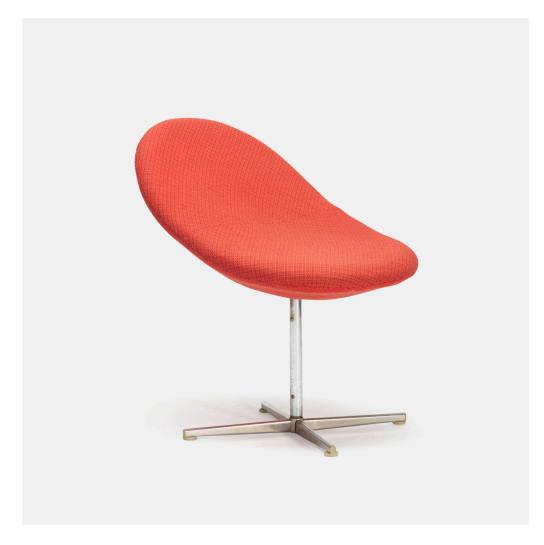

## **VERNER PANTON**

Rare Easy chair

Plus-Linje | Denmark, 1959 | upholstery over steel, aluminum, chrome-plated steel 27 h  $\times$  20½ w  $\times$  25 d in (69  $\times$  52  $\times$  63 cm)

This chair is a rare variation of the hemispherical Easy Chair, model C1. Few examples with the oval seat shell were produced.

Provenance: Wright, Important Design, 13 December 2012, Lot 412 | Private Collection

Literature: Verner Panton: The Collected Works, von Vegesack and Remmele, pg. 243 illustrates similar

101111

Estimate: \$7,000-9,000