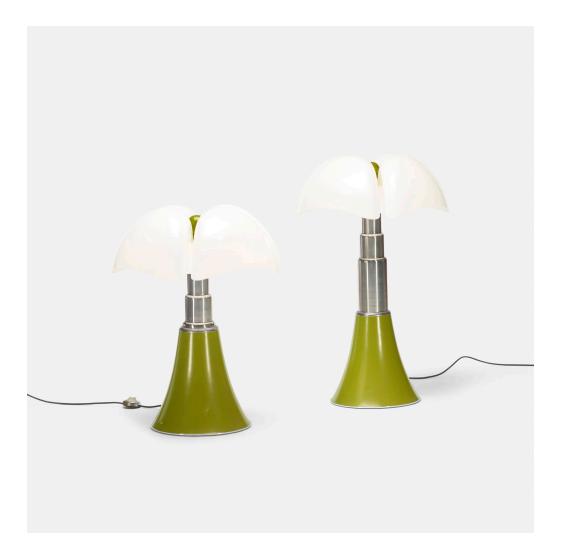

# GAE AULENTI Pipistrello table lamps, pair

Martinelli Luce | Italy, 1965 | enameled aluminum, stainless steel, acrylic, chrome-plated steel 28 h × 21 dia in (71 × 53 cm)

These adjustable lamps can extend to 35 inches in height. Signed with molded manufacturer's mark to underside of each example: [Modello 620 Pipistrello Martinelli Luce Design Gae Aulenti Made in Italy].

Literature: Gae Aulenti, Gregotti, pg. 36

Estimate: \$4,000-6,000 Result: \$4,375

#