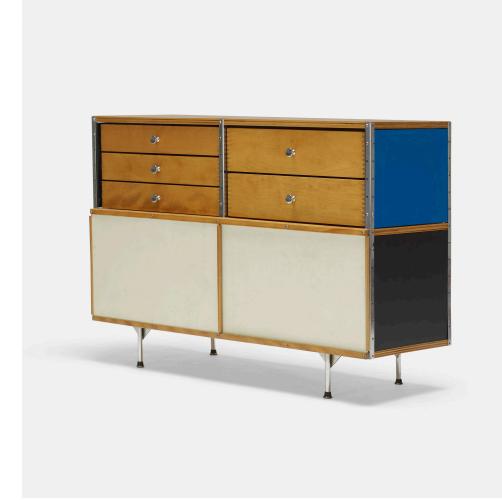

# CHARLES AND RAY EAMES ESU 200-C

Herman Miller | USA, 1950/1952 | birch, lacquered masonite, chrome-plated steel, rubber  $32\frac{1}{2}$  h × 47 w × 17 d in (83 × 119 × 43 cm)

Cabinet features five drawers and two sliding doors. Signed with foil manufacturer's label to drawer: [Charles Eames Designs Herman Miller Zeeland Michigan].

**Literature:** The Work of the Office of Charles and Ray Eames, Neuhart, Neuhart and Eames, ppg. 126-129 The Herman Miller Collection, manufacturer's catalog, 1952, ppg. 102-105

Estimate: \$5,000-7,000 Result: \$6,450