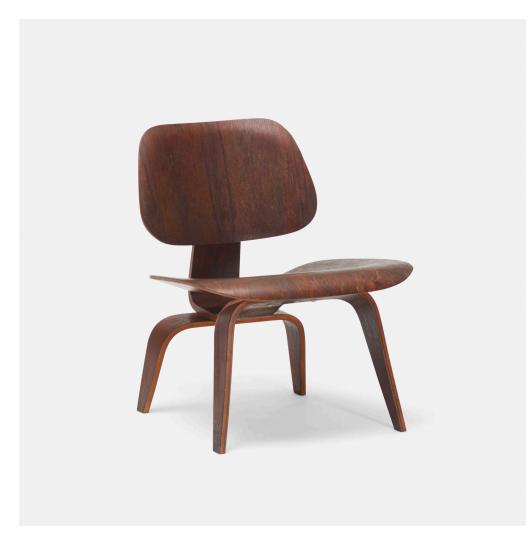

### CHARLES AND RAY EAMES Rare LCW

Evans Products/Herman Miller | USA, 1945 | molded rosewood plywood, rubber 27 h × 22<sup>1</sup>/<sub>4</sub> w × 24<sup>1</sup>/<sub>4</sub> d in (69 × 57 × 62 cm)

Signed with paper manufacturer's label to underside: [Herman Miller Evans Charles Eames].

Provenance: Ritchie Estate, Macomb County, MI | Private Collection

**Literature:** *Eames Design: The Work of the Office of Charles and Ray Eames*, Neuhart, Neuhart and Eames, ppg. 59, 72-73 *The Herman Miller Collection*, manufacturer's catalog, 1948, pg. 6

Estimate: \$5,000-7,000 Result: \$9,375