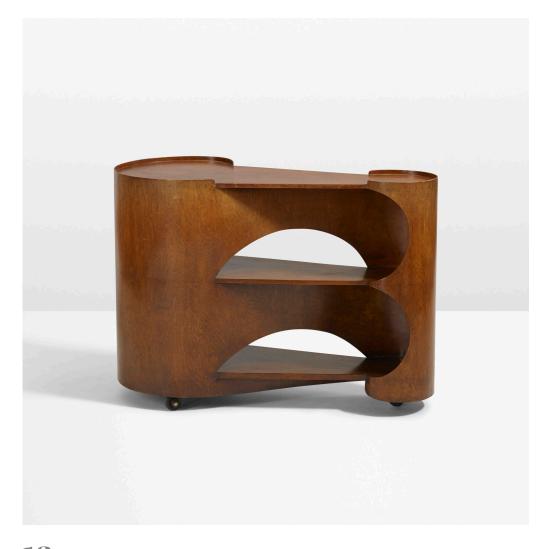

## **GERALD SUMMERS**

Rare Tea Trolley

Isokon | United Kingdom/England, 1937-1938 | stained ash plywood, brass 27 h  $\times$  37½ w  $\times$  17 d in (69  $\times$  95  $\times$  43 cm)

Provenance: Barry Friedman Ltd., New York | Private Collection, Michigan