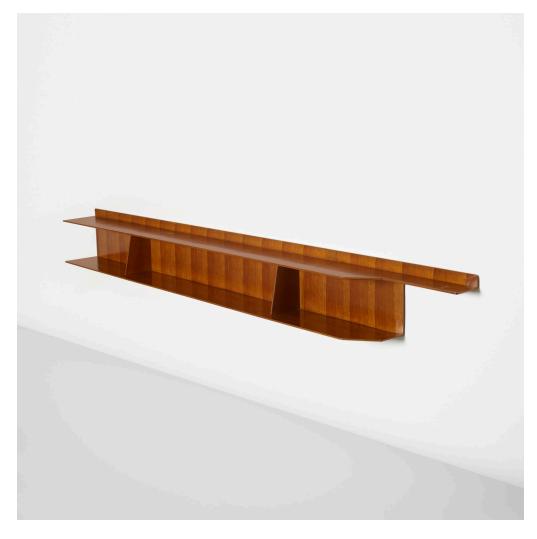

## Custom wall-mounted shelf for the Federico Residence

Giordano Chiesa | Italy, c. 1955 | Italian walnut 14 h  $\times$  123 w  $\times$  10 d in (36  $\times$  312  $\times$  25 cm)

This wall-mounted shelf was custom made for Mr. Federico, a relative of the Licitra Ponti family; Galleria Colombari acquired the shelf from his heirs, Matteo Licitra Ponti, Lisa Licitra Ponti, Anna Licitra Ponti and Salvatore Licitra Ponti in 2011.

Sold with a certificate of expertise issued by the Gio Ponti Archives.

**Provenance:** Mr. Federico, Milano | Thence by descent | Galleria Rossella Colombari, Milan | Galleria Crispi Collection, Verona

Literature: Gio Ponti: L'Arte Si Innamora Dell'Industria, La Pietra, ppg. 252-253 illustrate related form

Estimate: \$30,000-50,000