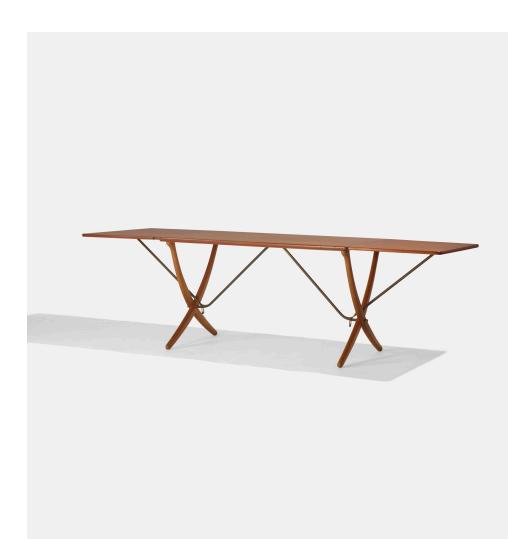

## 132

HANS J. WEGNER drop leaf dining table, model AT304

Andreas Tuck | Denmark, c. 1960 | teak, stained oak, brass  $28^{1/4}$  h × 94 w × 33<sup>3/4</sup> d in (72 × 239 × 86 cm)

Table features two 21.5-inch drop leaves; table measures 52 inches when folded. Signed with branded manufacturer's mark to underside: [Fabrikat: Andr. Tuck Arkitekt: Hans J. Wegner Made in Denmark].

Literature: Georg Jensen, distributor's catalog, unpaginated

Estimate: \$5,000-7,000 Result: \$9,375