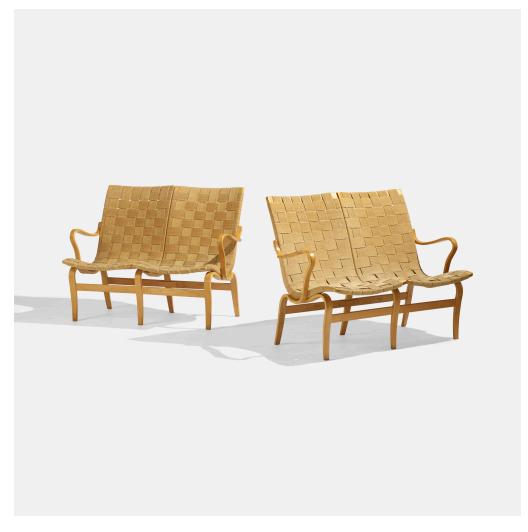

## **BRUNO MATHSSON**

Eva settees, pair

Firma Karl Mathsson | Sweden, 1935/1974 | laminated steam-bent beech, canvas 33 h  $\times$  43 w  $\times$  27½ d in (84  $\times$  109  $\times$  70 cm)

Signed with branded manufacturer's marks to each example: [Bruno Mathsson Made in Sweden] and [Firma Karl Mathsson Made in Varnamo Sweden 1974].