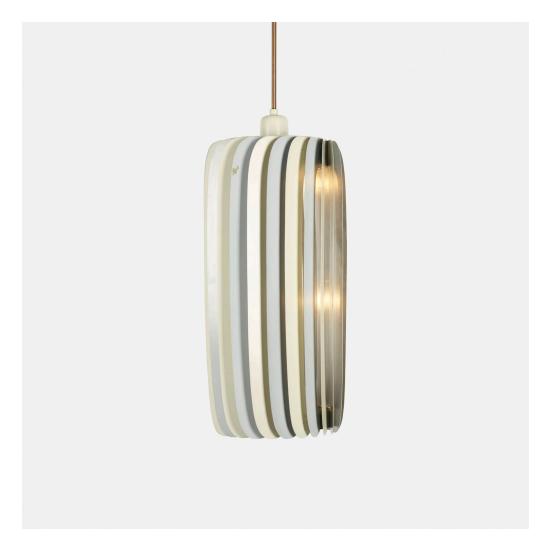

## **AAGE HERLOW**

monumental pendant lamp from Sct. Michaelis Kirke, Fredericia

Fog & Mørup | Denmark, 1956 | enameled aluminum, brass 44 h  $\times$  19 dia in (112  $\times$  48 cm)

Specially commissioned for this church, only eight examples of this monumental lamp were produced. Sold with photocopies of the original drawings and invoice from Fog & Mørup.

Provenance: Sct. Michaelis Kirke, Fredericia, Denmark | Private Collection

Estimate: \$5,000-7,000