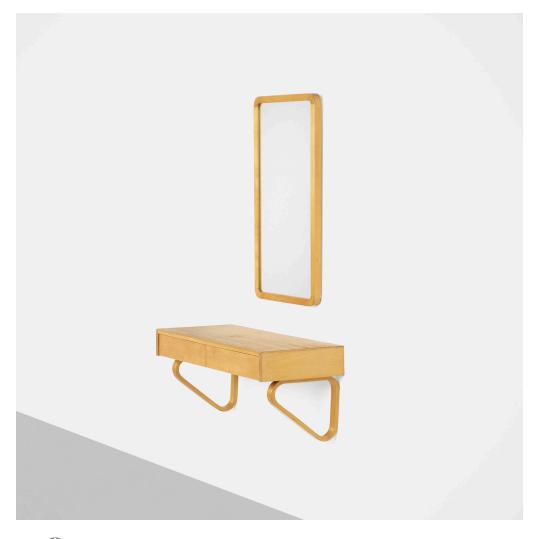

## **ALVAR AALTO**

wall-mounted console and mirror

Artek | Finland, c. 1938/c. 1960 | birch, mirrored glass, steam bent beech  $45 \text{ h} \times 31\% \text{ w} \times 13 \text{ d}$  in (114 × 80 × 33 cm)

Mirror measures: 15.75 w x 1.25 d x 28.5 h inches. Console features two drawers. Signed with stamped manufacturer's mark to reverse of console: [Aalto Designs Made in Finland].

Literature: Alvar Aalto: Designer, Lahti, ppg. 101, 182-183