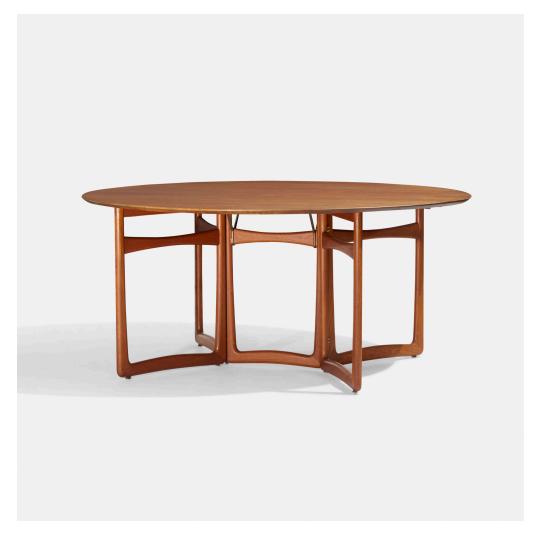

## PETER HVIDT AND ORLA MØLGAARD-NIELSEN

drop-leaf dining table, model 20/59

France & Søn | Denmark, c. 1956 | teak, brass 28% h × 64 w × 56 d in  $(73 \times 163 \times 142$  cm)

Table features two drop-leaves; table measures 18 inches when folded. Signed with branded manufacturer's mark to underside: [Fd Made in Denmark]. Signed with applied disc distributor's label to underside: [John Stuart Inc. New York Grand Rapids].