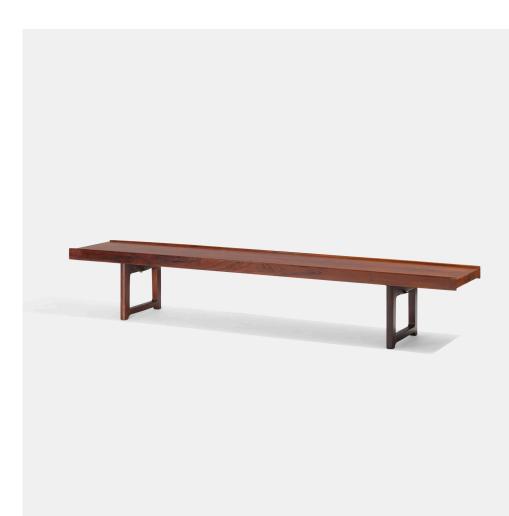

## TORBJØRN AFDAL Krobo bench

Mellemstrands Trevareindustri AS for Bruksbo | Norway, c. 1962 | rosewood, enameled steel 13½ h × 79 w × 14½ d in (34 × 201 × 37 cm)

Signed with foil manufacturer's label to underside: [Mellemstrands Trevareindustri Vigrestad Jeren Bruksbo Modell Made in Norway].

**Literature:** Norwegian Icons: Important Norwegian Designs From the Era 1940-1975 - An Exhibition, Bermann, pg. 33

Estimate: \$2,000-3,000 Result: \$1,875