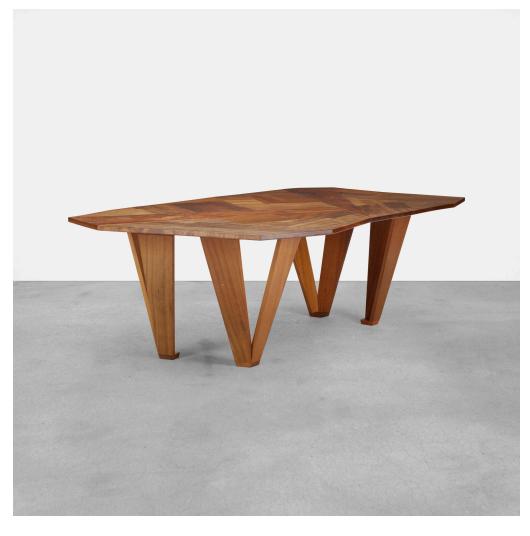

## **MARTINO GAMPER**

Off-Cuts dining table

Nilufar Editions | Italy, 2007 | teak 30 h  $\times$  98 w  $\times$  58 d in (76  $\times$  249  $\times$  147 cm)

This dining table is constructed of reclaimed tabletops from the physics laboratories of Victorian-era schools in London. This work is unique.