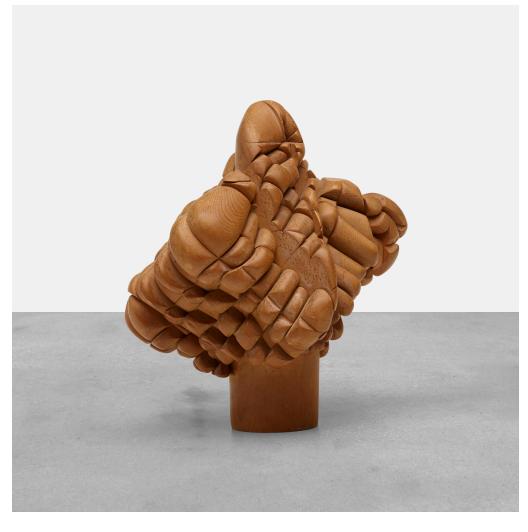

## JAN DE SWART

Untitled

The Netherlands/USA, 1963 | carved and laminated spruce 12 h  $\times$  11 w  $\times$  13 d in (30  $\times$  28  $\times$  33 cm)

Provenance: Louis Newman Galleries, Beverly Hills | Jerry Glaser, Playa Del Rey, CA | Private Collection

**Exhibited:** The Work of Jan de Swart, 21 November - 20 December 1963, Fischer Gallery, University of Southern California, Los Angeles Jan de Swart: A California Visionary, 13 May - 27 May 1993, Louis Newman Galleries, Beverly Hills

Literature: The Work of Jan de Swart, University of Southern California, exhibition catalog, unpaginated

For more information about the artist, visit the <u>Jan de Swart foundation</u>.

Estimate: \$3,000-5,000