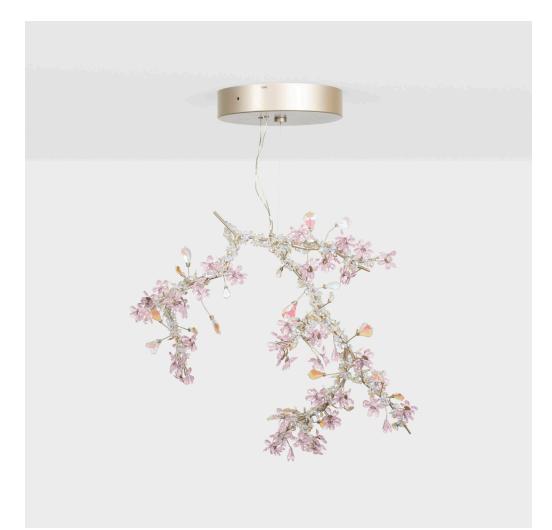

### TORD BOONTJE Early Blossom chandelier

Prearo Collezione Luce for Swarovski | United Kingdom, 2002 | Swarovski crystal, enameled steel, twinkling LEDs

40% h  $\times$  38 w  $\times$  20 d in (103  $\times$  97  $\times$  51 cm)

This early example features exposed LEDs a detail that would be covered in crystals in later production examples.

Signed with decal manufacturer's label to ceiling mount: [Prearo Collezioni Luce].

Provenance: Moss, New York | Acquired from the previous in 2004 by the present owner

Literature: 1000 Lights, Vol. 2: 1960 to Present, Fiell and Fiell, pg. 536 illustrates similar example

Estimate: \$10,000-15,000