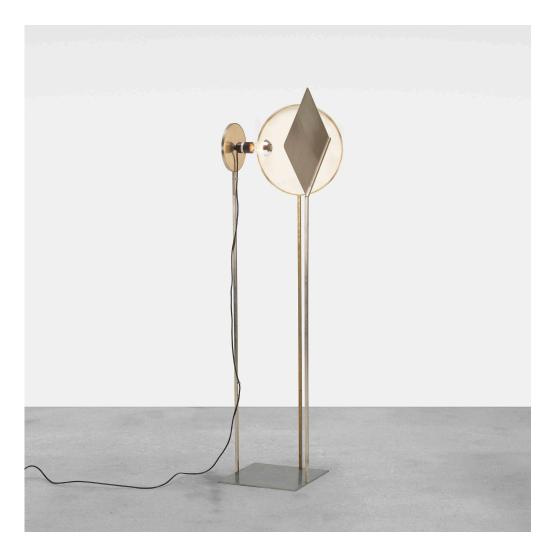

## VITTORIO GREGOTTI Shin floor lamp

Candle | Italy, 1973 | stainless steel, enameled steel, silk 52 h × 12 w × 14 d in (132 × 30 × 36 cm)

The novel design of this rare lamp allows for direct, reflected and filtered light from a single light source.

Provenance: Casati Gallery, Chicago | Private Collection

**Literature:** Italian Light 1960-1980: One Hundred Lamps from the Coropassi Collection, Palma and Vannicola, pg. 119

Estimate: \$7,000-9,000 Result: \$6,875