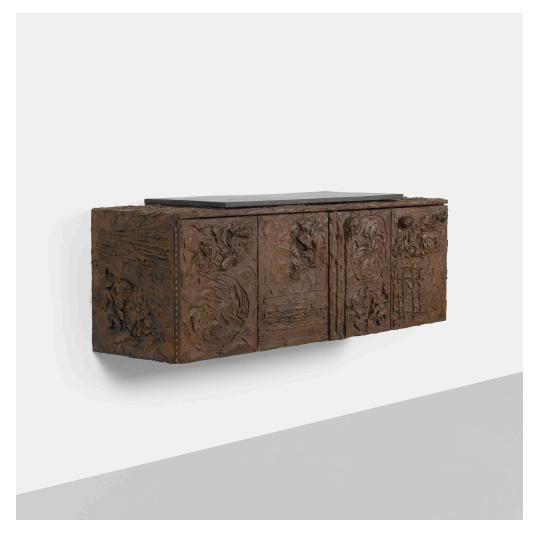

## PAUL EVANS

Sculptured Metal wall-mounted cabinet, model PE 40

Paul Evans Studio | USA, 1968 | bronzed resin over wood, slate 24½ h  $\times$  74 w  $\times$  21½ d in (62  $\times$  188  $\times$  55 cm)

Cabinet features two bi-fold doors concealing slotted storage and one adjustable shelf. Sold with the original invoice with drawing by Paul Evans.

Provenance: Acquired directly from the artist in 1968 by the original owner, Julia P. Herzberg Ph.D