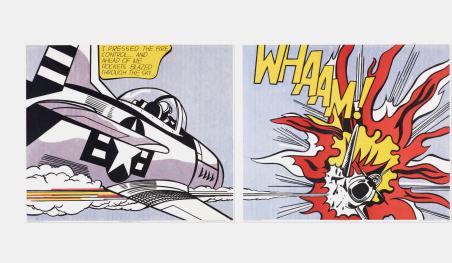

# ROY LICHTENSTEIN WHAAM! poster (diptych)

offset lithograph on Huntsman Superwhite Cartridge paper  $24\% \text{ h} \times 58 \text{ w}$  in  $(63 \times 147 \text{ cm})$ 

Each sheet measures: 24.75 h x 29 w inches

Printed manufacturer's mark to lower edge of each sheet 'Published by The Tate Gallery, London. Roy Lichtenstein: WHAAM! 1963. Reproduced and Printed in Great Britain by Lautrec Photo Litho Ltd., Leeds'. This work is from the edition of 3000 printed by Lautrec Photo Litho Ltd. and published by the Tate Gallery, London depicting the painting WHAAM! (1963) in the collection of the Tate Gallery, London.