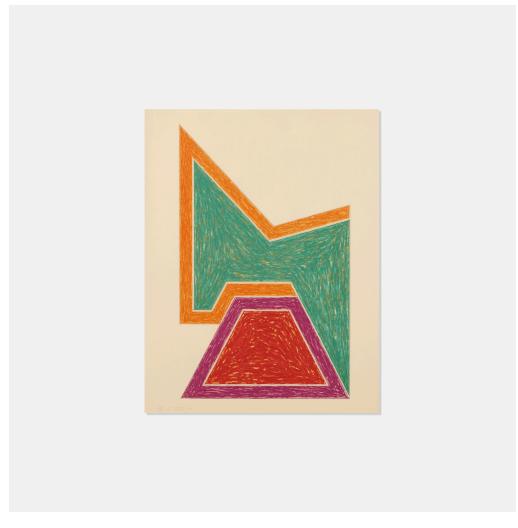

### FRANK STELLA

Wolfeboro (from the Eccentric Polygons series)

lithograph and screenprint on Arches wove paper 22½ h  $\times$  17½ w in (57  $\times$  44 cm)

Signed, dated and numbered to lower edge 'F. Stella 74 70/100' with blindstamp. This work is number 70 from the edition of 100 published by Gemini G.E.L., Los Angeles.

Literature: The Prints of Frank Stella: A Catalogue Raisonné 1967-1982, Axsom, pg. 123, pl. 98

Estimate: \$700-900 Result: \$4,375