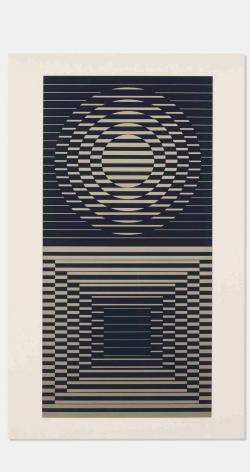

# VICTOR VASARELY Untitled (from the Constellations portfolio)

screenprint on paper 27½ h × 13¾ w in (70 × 35 cm)

Sheet measures: 31.5 h x 19.5 w inches

Signed and numbered to lower margin 'Vasarely 135/150 Edition Denise René'. This work is number 135 from the edition of 150 published by Editions Denise René, Paris with watermark.

An example of the complete portfolio can be found in the collection of the <u>Museum of Modern Art, New</u> <u>York.</u>

Estimate: \$600-800 Result: \$1,625

#