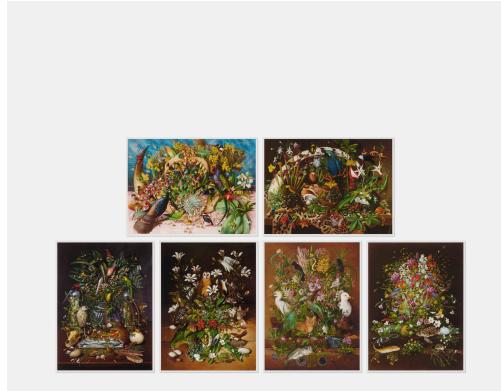

## 130

ISABELLA KIRKLAND Taxa (portfolio)

inkjet print on Moab Entrada paper  $35 \text{ h} \times 26\frac{1}{2} \text{ w}$  in (89 × 67 cm)

Signed and numbered to verso of each sheet 'Isabella Kirkland 1/50'. This portfolio is number 1 from the edition of 50 printed by Electric Works, San Francisco and published by Feature Inc., New York. Portfolio is comprised of six inkjet prints based on a series of paintings created by Isabella Kirkland between 1999 and 2005, original slipcase, cover page and accompanying catalog.

Estimate: \$1,000-1,500 Result: \$625