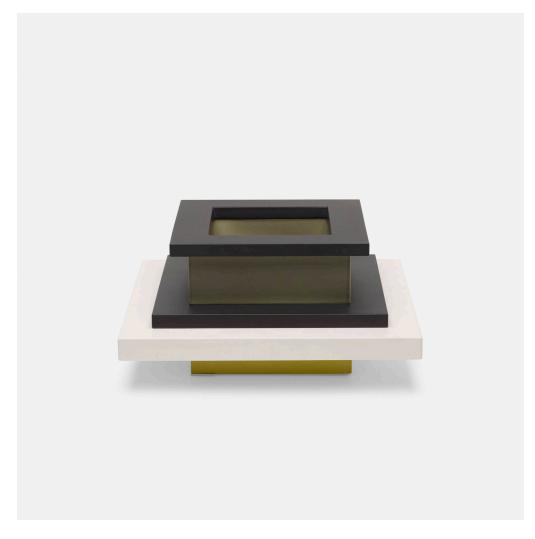

### **ETTORE SOTTSASS**

Geology 2 vase

Alessio Sarri Ceramiche | Italy, 2000 | glazed porcelain 8 h × 16½ w × 16½ d in (20 × 42 × 42 cm)

This work is number 9 from the edition of 12. Signed and numbered to underside: [Ettore Sottsass A. Sarri 9/12]. Signed with stamped manufacturer's mark to underside: [AS Alessio Sarri Ceramiche].