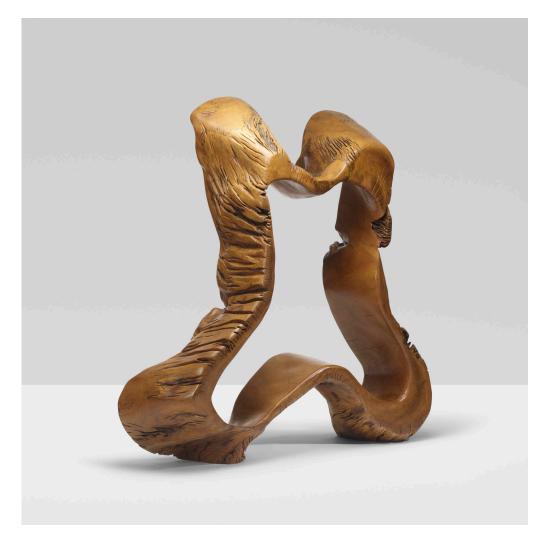

### HUGO FRANÇA

Cabriuna

Brazil, 2013 | solid carved pequi wood 75% h × 76½ w × 18½ d in (192 × 194 × 47 cm)

Hugo França's works retain the power and presence of the pequi tree and honors the culture of the South Bahia region from which it originated. This richly sculptural form was designed as seating and harnesses França's "minimum intervention" that allows the colossal salvaged tree to retain its unique characteristics.