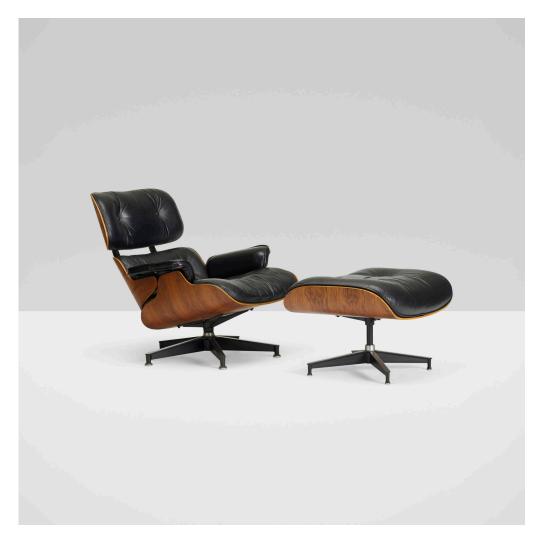

## CHARLES AND RAY EAMES lounge chair, model 670 and ottoman, model 671

Herman Miller | USA, 1956/c. 1980 | rosewood plywood, enameled aluminum, leather, enameled steel, rubber

 $32 h \times 31\frac{1}{2} w \times 36 d in (81 \times 80 \times 91 cm)$ 

Ottoman measures: 25.5 w x 22 d x 17.5 h inches. Signed with decal manufacturer's label to underside of each element: [Herman Miller].

**Literature:** *Eames Design: The Work of the Office of Charles and Ray Eames*, Neuhart, Neuhart and Eames, ppg. 206-207

Estimate: \$3,000-5,000 Result: \$3,250