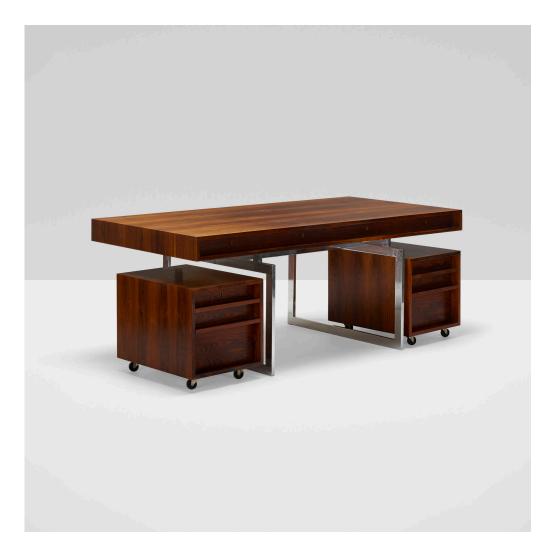

## 148

BODIL KJÆR office suite

E. Pedersen & Søn | Denmark, 1959/1961 | rosewood, chrome-plated steel, brass 28½ h × 72½ w × 36 d in (72 × 184 × 91 cm)

Set is comprised of one desk with four locking drawers and two rolling cabinets each featuring one small drawer and one file drawer. Signed with applied manufacturer's label to underside of desk: [Made in Denmark by E. Pedersen and Son A-S Design: Bodil Kjaer Danish Furniture Control].

**Provenance:** Wright, *Important Design*, 20 May 2007, Lot 279 | Private Collection | Freeman's, 20 May 2000, Lot 288

Estimate: \$15,000-20,000 Result: \$21,250

#