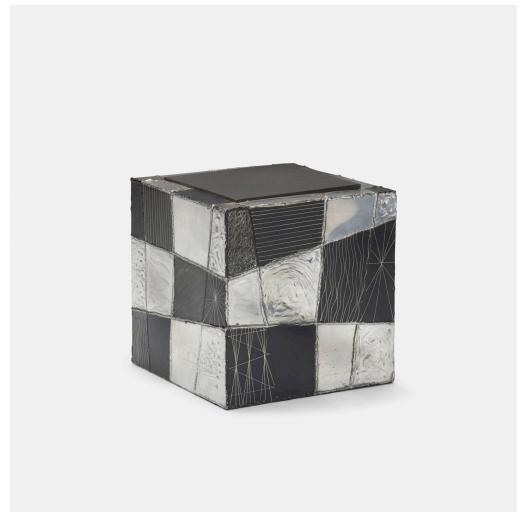

### PAUL EVANS

Argente cube table, model PE 37

Paul Evans Studio for Directional | USA, c. 1965 | welded and patinated aluminum, slate 16 h  $\times$  15% w  $\times$  15% d in (41  $\times$  40  $\times$  40 cm)

Provenance: Private Collection, Detroit

**Literature:** Directional, manufacturer's catalog, unpaginated Paul Evans: Crossing Boundaries and Crafting Modernism, Kimmerle, et.al., pg. 180

craning moderment, raintener, ettail, pgr