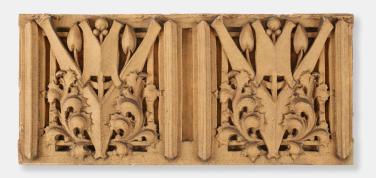

### **GEORGE GRANT ELMSLIE**

architectural elements from the Oliver P. Morton School, pair

Midland Terra Cotta Company | USA, 1936-37 | terracotta 13½ h  $\times$  30½ w  $\times$  5 d in (34  $\times$  77  $\times$  13 cm)

Provenance: Oliver P. Morton School, Hammond, IN | Private Collection

**Literature:** George C. Elmslie: Architectural Ornament from the Edision and Morton Schools, Hammond, Indiana, Kruty and Schmitt, illustrates commission