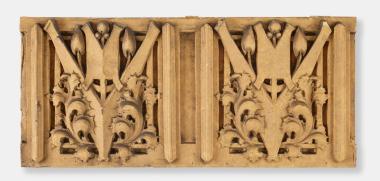

### **GEORGE GRANT ELMSLIE**

architectural elements from the Oliver P. Morton School, pair

Midland Terra Cotta Company | USA, 1936-37 | terracotta 13½ h  $\times$  30½ w  $\times$  5 d in (34  $\times$  77  $\times$  13 cm)

Provenance: Oliver P. Morton School, Hammond, IN | Private Collection

**Literature:** George C. Elmslie: Architectural Ornament from the Edision and Morton Schools, Hammond, Indiana, Kruty and Schmitt, illustrates commission