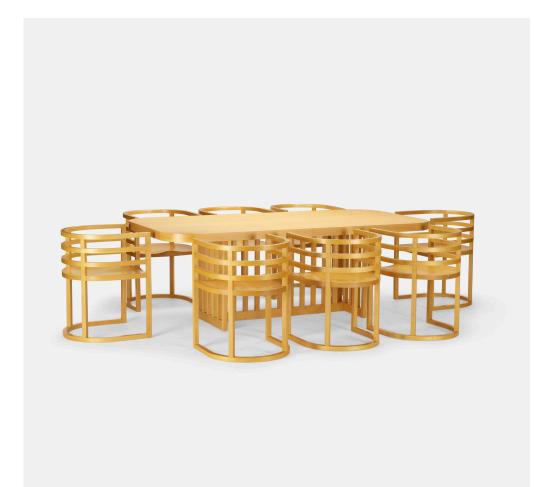

## RICHARD MEIER dining table and set of eight chairs

Knoll International | USA, 1982 | maple 27½ h × 96 w × 60 d in (70 × 244 × 152 cm)

Chairs measure: 20.5 w x 20 d x 27.75 h inches. Signed with impressed manufacturer's mark to underside of each chair: [RM].

Provenance: Acquired in 1982 directly from Knoll by the present owner

**Literature:** *Richard Meier: Architect*, Meier, ppg. 232-234, 236 *Knoll: A Modernist Universe*, Lutz, pg. 208

Estimate: \$10,000-15,000 Result: \$13,750