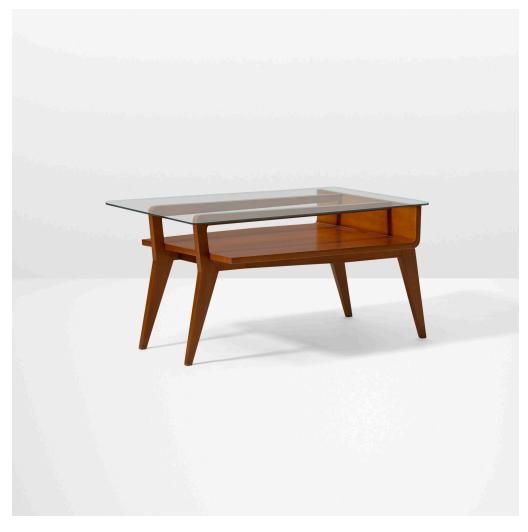

## GINO LEVI-MONTALCINI

Coffee Table from Villa Lanfranco-Gromo, Turin

Italy, 1936-1937 | beech, glass 22% h  $\times$  43% w  $\times$  27% d in (58  $\times$  110  $\times$  70 cm)

Wright would like to thank Brian Kish for his assistance in cataloging this work.

**Provenance:** Villa Lanfranco-Gromo, Turin | Giancarlo Cristiani, Turin | Important Private Collection, New York

Literature: Domus, July 1937, pg. 36 discusses commission

Estimate: \$10,000-15,000