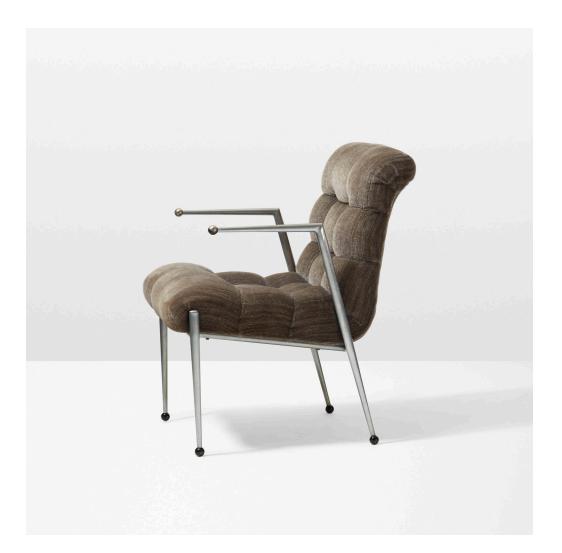

## DONALD DESKEY Rare Armchair, no. 500

Royal Manufacturing Co. | USA, 1939 | matte chrome-plated steel, upholstery, enameled steel  $30\frac{1}{2}$  h ×  $22\frac{1}{2}$  w × 27 d in (77 × 57 × 69 cm)

The present lot, with a lower profile, and more dramatically cantilevered armrest, is the first lounge chair from this important suite of furniture, which debuted at the *World of Tomorrow*, to appear on the market.

Provenance: Private Midwest Collection

**Literature:** *Donald Deskey: Decorative Designs and Interiors*, Hanks and Toher, pg. 58 illustrates works from series

Estimate: \$30,000-50,000