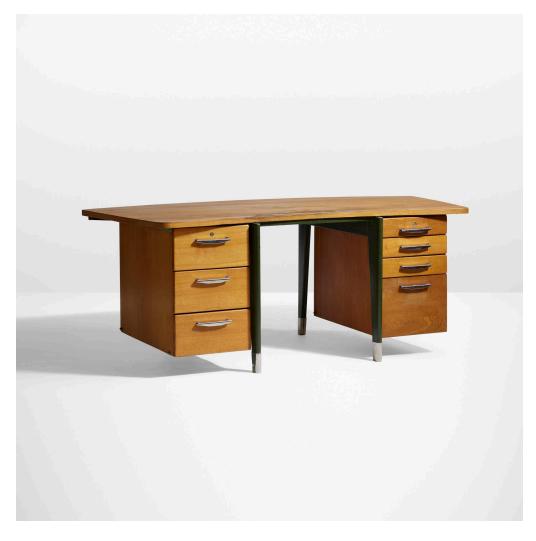

#### Rare Curved Standard Desk

Ateliers Jean Prouvé | France, 1946 | enameled steel, oak, stainless steel, aluminum 30½ h  $\times$  78½ w  $\times$  40 d in (77  $\times$  199  $\times$  102 cm)

Desk features three deep drawers, three shallow drawers and drop front file drawer. Desk is composed of wooden drawer fronts with stainless steel pulls, legs tipped in stainless steel and cases with enameled panel to the reverse.

Provenance: Galerie Downtown, Paris | Acquired in 1996 from the previous by the present owner

**Literature:** Jean Prouvé Complete Works, Vol. 3: 1944-1954, Sulzer, ppg. 59, 178-179 illustrate variations Jean Prouvé, Galerie Patrick Seguin and Sonnabend Gallery, ppg. 334-335 illustrate related forms

Estimate: \$30,000-50,000

Result: \$43,750