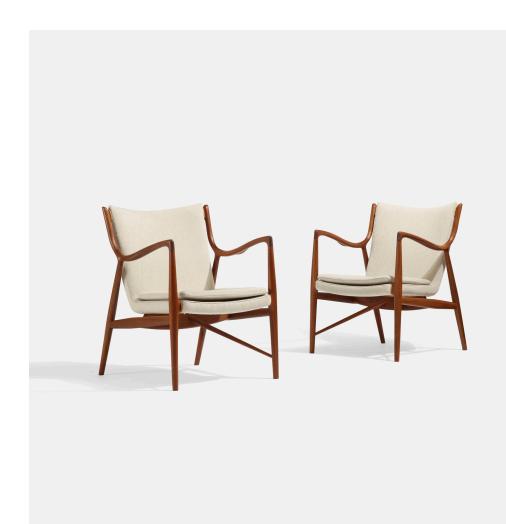

# FINN JUHL lounge chairs model FJ45, pair

Niels Roth Andersen | Denmark, 1945/c. 1990 | walnut, hand-woven Hanne Vedel wool upholstery, leather

33½ h × 26¾ w × 29 d in (85 × 68 × 74 cm)

Originally produced by Neils Vodder, master cabinetmaker Niels Roth Andersen began manufacturing the chair in 1990.

Signed with branded manufacturer's mark to underside of each example: [Sh EFTF Roth Andersen Cabinetmaker].

**Literature:** Finn Juhl: Furniture, Architecture, Applied Art, Hiort, ppg. 34-35 Dansk Møbelkunst Gennem 40 Aar: 1937-1946, Jalk, ppg. 276-277 Finn Juhl: Memorial Exhibition, Hansen et. al., ppg. 42-45, 130

Estimate: \$20,000-30,000 Result: \$30,000

#