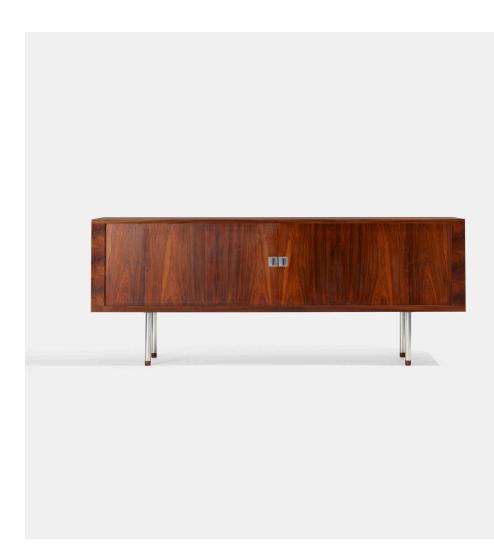

# HANS J. WEGNER cabinet, model RY25

RY Møbler | Denmark, 1965 | rosewood, matte chrome-plated steel  $31\frac{1}{2}$  h × 78<sup>3</sup>/<sub>4</sub> w × 19<sup>1</sup>/<sub>2</sub> d in (80 × 200 × 50 cm)

Cabinet features two tambour doors concealing four adjustable shelves and four removable trays. Signed with Danish control tag to interior.

Provenance: Illums Bolighus, Denmark | Private Collection

Literature: Illums Bolighus: Center of Modern Design, distributor's catalog, 1961, unpaginated